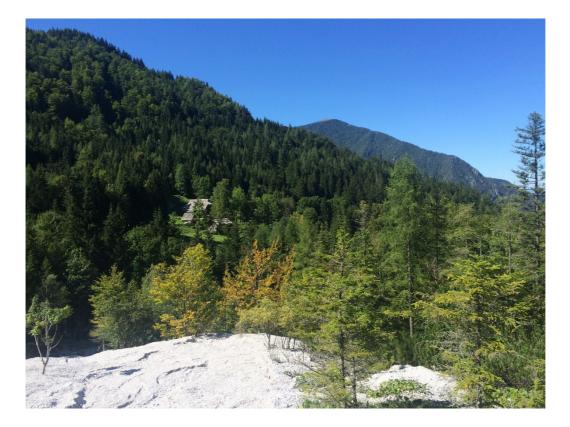

## Rückblick auf die Exkursion in den Haintschgraben

Wir beschreiben die Wanderung rückwärts mit wesentlichen Eindrücken für die unterschiedlichen Bereiche.

/ " ; "

! "\*1

|    | "  | "    | II  | - |   |   | "   |   | % | ) |     |
|----|----|------|-----|---|---|---|-----|---|---|---|-----|
| :  | "# |      | %." | В |   | " |     | # |   | 1 | (") |
|    | )  | -    |     |   | , |   |     | # | ! |   |     |
|    | "  | "\$- | ( . | # |   | 1 |     |   |   |   |     |
| \$ | -  | -    | #   |   |   | " | / " |   |   |   |     |
| !  |    |      |     | , |   |   |     |   |   |   |     |