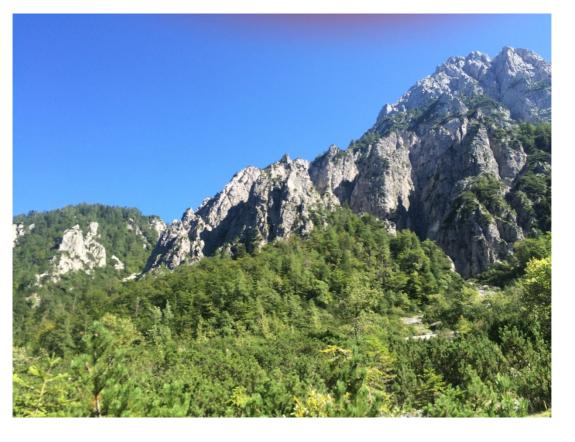

| '.4            | ,       | ",  | )     | )    | #     |
|----------------|---------|-----|-------|------|-------|
| В              | •       |     | " _ " | # E  | )     |
| /              | 1 )"    | 2 " | ) " " | ""_  |       |
|                |         |     | ?     | -    |       |
| 1              | 4 " " ) |     | 2 " / | !    |       |
| - 4            | ("4 /"  |     | -     | ; )  |       |
| 8)             | & "     |     | !     |      |       |
| Rückblick:     |         |     |       |      |       |
| !              | :       |     | & -   | ,    |       |
| " - #          | 3 E     | !   | -     |      | " ( 6 |
| ! " <i>wie</i> | #       | -   | -     | ( )/ |       |
| ""_            | E       | 3 " | /     | E!-  |       |