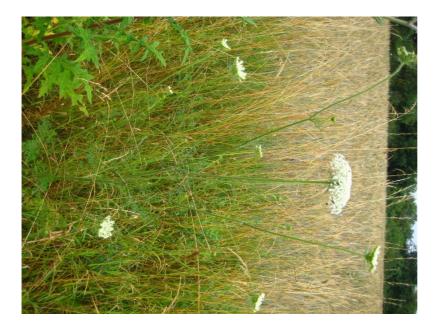

## <u>\$</u>?+'(( @ " / ' ((

| Wilde Möhre: | "    | #   | )  | "# | -   | #    | "     |
|--------------|------|-----|----|----|-----|------|-------|
|              | ! ") | #   | "  |    | #   | /    |       |
| /            | !")  | F 3 |    | G  | ,   | "    |       |
| , / "        | /    | - # | \$ | /  | @ " | / "B | -     |
| "            | #    | 4   |    | "  | #   | " "  | - " . |
| " -          | "    | ΗB  | 8  | #  |     | ! ". |       |
| . " "        | 4 -  | #   |    |    |     | "    | -     |